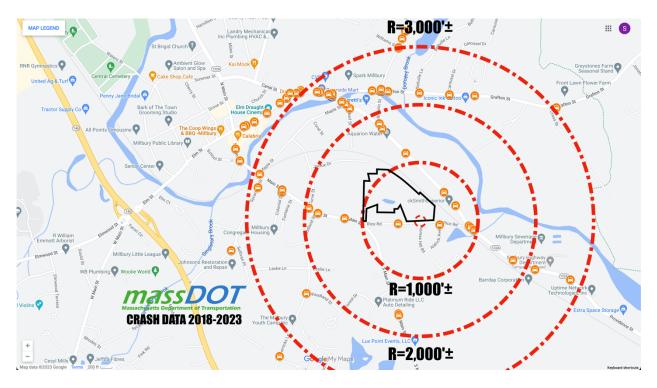

We gathered 1,054,919 MassDOT Crash Data records from January 1, 2018, to November 27, 2023, covering the entire state. Our focus was specifically on incidents near the proposed Chapter 40B Rice Pond Village project. Using GPS coordinates, we plotted these accidents onto a Google Map for visualization (view below). Our analysis revealed significantly more information than what the traffic consultant provided. It's crucial for the traffic consultant to address and clarify these discrepancies and why only one minor accident is included in the updated traffic impact study, when clearly residents and the Millbury Planning Board members identified more accidents during the previous public hearings.

The visualization of 92 crash records within a radius of approximately 3,000± feet is remarkably revealing. Each orange vehicle icon represents a crash report.

| Roadway                       | Crash No                                                                                                                                                                                                                                                                                                                                                                                                                                                                                                  |
|-------------------------------|-----------------------------------------------------------------------------------------------------------------------------------------------------------------------------------------------------------------------------------------------------------------------------------------------------------------------------------------------------------------------------------------------------------------------------------------------------------------------------------------------------------|
| Aldrich Ave                   | 5182537                                                                                                                                                                                                                                                                                                                                                                                                                                                                                                   |
| Canal St                      | 5190184                                                                                                                                                                                                                                                                                                                                                                                                                                                                                                   |
| Providence St                 | 5190172                                                                                                                                                                                                                                                                                                                                                                                                                                                                                                   |
| Canal St                      | 5266577                                                                                                                                                                                                                                                                                                                                                                                                                                                                                                   |
| Elm St                        | 5266562                                                                                                                                                                                                                                                                                                                                                                                                                                                                                                   |
| Grafton St                    | 5266605                                                                                                                                                                                                                                                                                                                                                                                                                                                                                                   |
| Herricks Ln                   | 5266609                                                                                                                                                                                                                                                                                                                                                                                                                                                                                                   |
| Grafton St / Riverlin St      | 5266600                                                                                                                                                                                                                                                                                                                                                                                                                                                                                                   |
| S Main St / Colonial Dr       | 5266604                                                                                                                                                                                                                                                                                                                                                                                                                                                                                                   |
| Leia Cir / Dudley Rd (Sutton) | 5102134                                                                                                                                                                                                                                                                                                                                                                                                                                                                                                   |
| Providence St / Riverlin St   | 5086496                                                                                                                                                                                                                                                                                                                                                                                                                                                                                                   |
| Elm St                        | 5266569                                                                                                                                                                                                                                                                                                                                                                                                                                                                                                   |
| Elm St                        | 5147019                                                                                                                                                                                                                                                                                                                                                                                                                                                                                                   |
| Canal St                      | 5147026                                                                                                                                                                                                                                                                                                                                                                                                                                                                                                   |
| S Main St / School St         | 5147014                                                                                                                                                                                                                                                                                                                                                                                                                                                                                                   |
| Riverlin St / Canal St        | 5147021                                                                                                                                                                                                                                                                                                                                                                                                                                                                                                   |
| Canal St                      | 5059723                                                                                                                                                                                                                                                                                                                                                                                                                                                                                                   |
| S Main St / School St         | 5050314                                                                                                                                                                                                                                                                                                                                                                                                                                                                                                   |
| S Main St                     | 5050385                                                                                                                                                                                                                                                                                                                                                                                                                                                                                                   |
| Providence St                 | 5050372                                                                                                                                                                                                                                                                                                                                                                                                                                                                                                   |
| Providence St                 | 5050379                                                                                                                                                                                                                                                                                                                                                                                                                                                                                                   |
| Pearl St                      | 5050431                                                                                                                                                                                                                                                                                                                                                                                                                                                                                                   |
| Providence St                 | 5050380                                                                                                                                                                                                                                                                                                                                                                                                                                                                                                   |
|                               | Aldrich Ave   Canal St   Providence St   Canal St   Elm St   Grafton St   Herricks Ln   Grafton St / Riverlin St   S Main St / Colonial Dr   Leia Cir / Dudley Rd (Sutton)   Providence St / Riverlin St   Elm St   Elm St   Elm St   Canal St   S Main St / School St   Riverlin St / Canal St   Canal St   S Main St / School St   S Main St   Providence St   Providence St   Providence St   Pearl St |