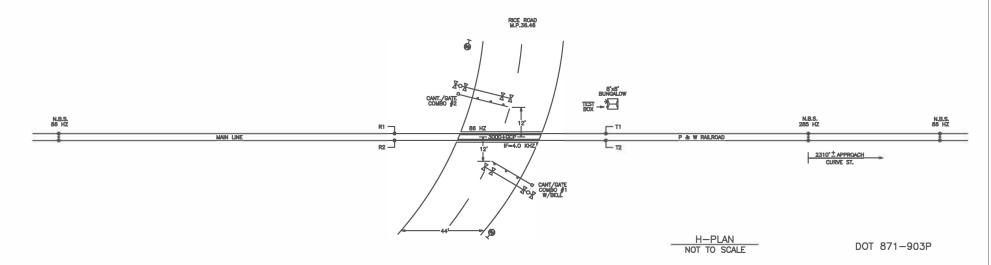

2310<sup>±</sup> APPROACH

30 SEC. WARNING ● 40M.P.H.

- 1) 2 New GCP 3000+, 1 standby unit, same frequency.
- 2) Solid State Crossing Controller and NAS Micro Data Analyzer W/DTMF.
- 3) Cantelevers to be 16' WTF Combo's with Gates.
- 4) Signals to be 12" LED Flashers.
- 5) Narrow Band Shunts located in Wayside Enclosures.

| HIGHWAY GRADE CROSSING SIGNAL SYSTEM PROPOSED RICE ROAD H-PLAN MAIN LINE - MILLBURY, MA |              | P                           |
|-----------------------------------------------------------------------------------------|--------------|-----------------------------|
| JANUARY 3, 2022                                                                         | D.A.G.       | Pages 15                    |
| PROVIDENCE & WORCESTER R.R. CO.                                                         | SHEET 1 OF 1 | a Genesae & Wyoming Company |